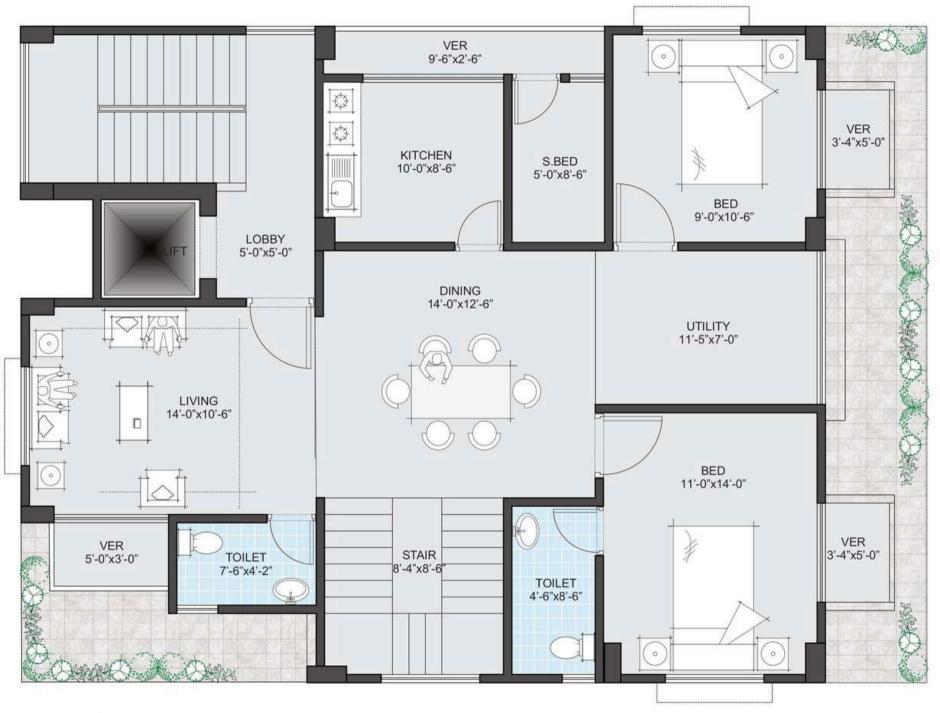

### Click here for google live location

Building G + 6.
[7 storied]
Single unit.
Apt. size: 1530 sft.
Duplex: 3060 sft.

## Main Apartment Features

#### 3.1 Doors

- Solid Shegun wooden Decorative Main Entrance Door with
- Door Chain.
- Check Viewer.
- Solid brass door knocker.
- Calling Bell Switch of Good Quality.
- Locative Apartment Number with logo of the company.
- Handle Lock.
- Safety Lock.
- 'Bathroom doors (cosmic) of durable PVC (RFL/Bengal) with matching color.
- 'Veneer (Shegun) Partex/Ambar flash door including mortise lock with French polish for internal doors & kitchen.
- Door frame of Shegun for the main door only & Mehogoni for the others.

#### 3.2 Floor

• 24"x24" mirror polished tiles from RAK/Greatwall/Akij/DBL in all rooms, verandahs except toilet & kitchen.

#### 3.3 Window / Grill

- Sliding windows as per architectural design of the building.
- '5 mm thickness glass (Nasir Glass/PHP) with mohair lining.
- 'Silver/ Blue colored aluminum (BTA/KAI/NIKKI) fitted with clear glass. v bv
- 'Safety grills (10 mm solid square bar) in all windows with matching enamel paint.
- 'Mosquito net provision in 4" aluminum sections except common area.

#### 3.4 Walls and Partitions

- 'External and internal walls of 5" thick with 1st class bricks.
- Wall surfaces of smooth finished plaster.

#### 3.5 Painting & Polishing (Berger/Elite/Asian)

- Plastic paint in all internal walls and ceilings in soft colors.
- French polished doorframes & shutters.
- · Before final painting front elevation of the building it will be done by layering.
- Exterior wall will be weather coat paint.
- Enamel paint in all grill.

#### 3.6 Electrical Features

- PVC pipe from National Polymer/Polymer for wiring.
- Original BBS/BRB/ Paradise wires.
- 'Havells/ ART DNA/ Energyplus/Osaka/equivalent switches and sockets.
- 'Separate Electric distribution box (Havells/Eaton/equivalent) for each apartment.
- 'Independent electric meter for each apartment (Hossaf/Cemco/Secure)
- Circuit breaker from Havells/ABB/equivalent.
- All power outlets with earth connection in all bed rooms.
- Telephone socket & TV point in master & living room.
- 'Concealed intercom line.
- Calling bell provision to Kitchen.
- Suitable light points in Verandahs & all rooms.
- 'Provision for A/C in master & 2nd bedroom.
- Two 3-pin power point for fridge in the dining area.
- Both side power point with multi socket in all bedrooms.
- CCTV monitoring in entry-exit point of the building.

#### 3.7 Kitchen Features

- 'Impressively designed platform with granite finish.
- Double burner gas point.
- \*RAK/Fu-Wang wall tiles (12"x24"/12"x20") up to 7 feet height all walls.
- 'Matching RAK/Greatwall/Akij floor & wall tiles.
- One high polish stainless counter top steel sink with mixer.
- \*Concealed hot and cold water lines.
- 'Suitable Exhaust fan.
- Provision for kitchen hood.
- One 3-pin power point for oven.

#### 3.8 Bathroom Features

- 'RAK/Cotto (Charu) soft color (white) sanitary wares in all bathrooms.
- 'RAK/Greatwall/Akij glazed tiles (12"x24"/12"x20") up to 7ft wall for all baths.
- Matching floor tiles in all bathrooms.
- Best quality (Sharif/Nazma/equivalent) chrome plated fittings with manufacturer's warranty.
- 'Hot water provision in the master bath & kitchen.
- 'Combo-Closet in master & 2nd bath and long pan for the other bath, lowdown with pedestal basin.
- 'Mirror in bathrooms with overhead lamps.
- 'Showerheads, push shower, towel rail, soap cases and tissue paper holder.
- Dining basin with mirror.
- Provision for washing machine in a suitable location in every apartment.

#### 3.9 Utilities Connection

- Electric supply connection will be individual meter for each apartment and water supply and sewerage will have common meter connection for the project.
- Fire extinguisher in every floor.