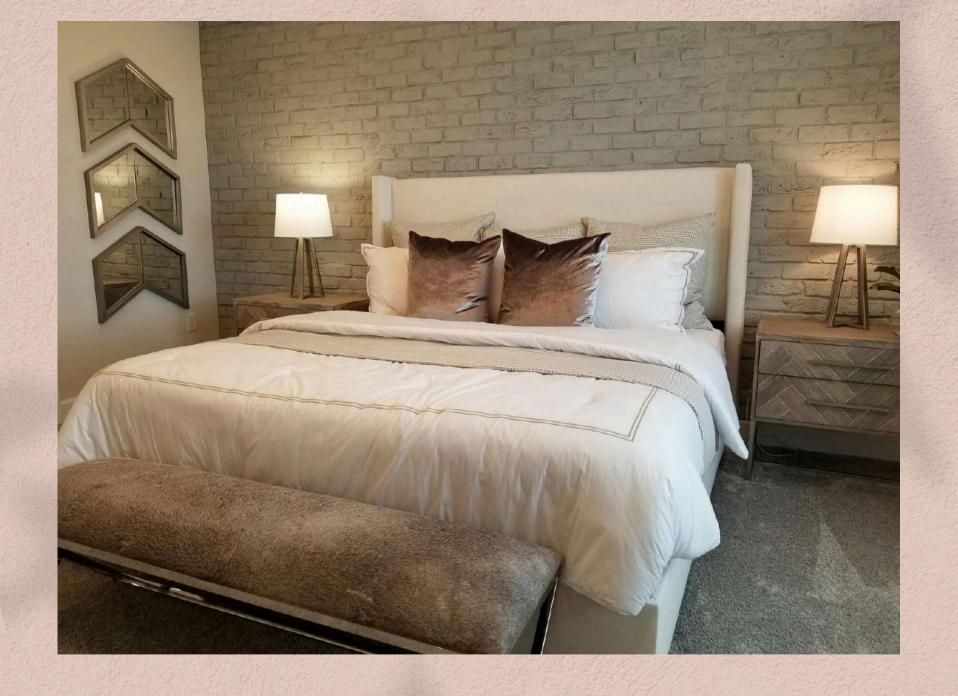

## Main Apartment Features

#### 3.1 Doors

- Solid Shegun wooden Decorative Main Entrance Door with
- Door Chain.
- Check Viewer.
- Solid brass door knocker.
- Calling Bell Switch of Good Quality.
- Locative Apartment Number with logo of the company.
- Handle Lock.
- Safety Lock.
- 'Bathroom doors (cosmic) of durable PVC (RFL/Bengal) with matching color.
- 'Veneer (Shegun) Partex/Ambar flash door including mortise lock with French polish for internal doors & kitchen.
- Door frame of Shegun for the main door only & Mehogoni for the others.