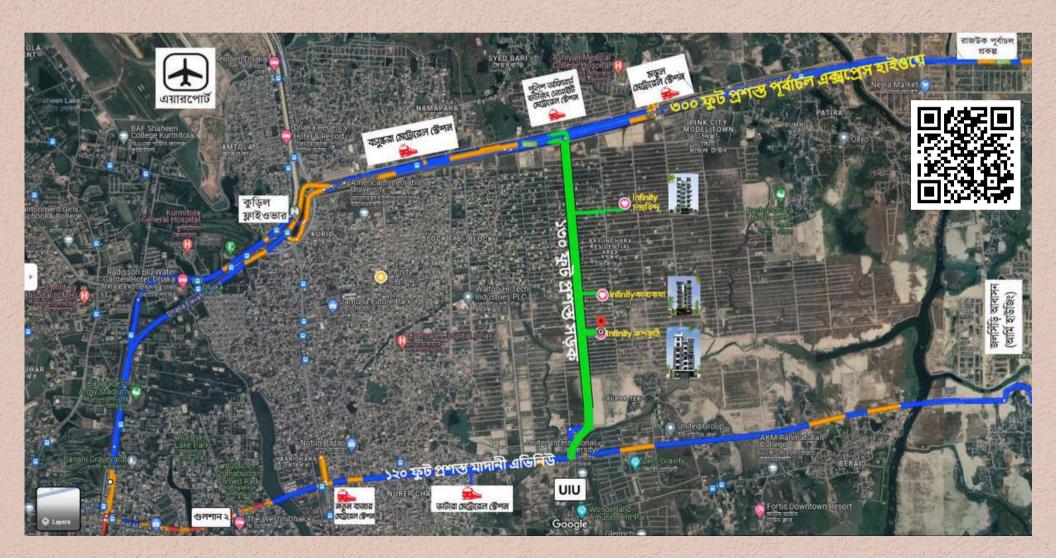

## কাব্যকথা

Plot- 2999, Road- 58, Block- L, Bashundhara R/A Beside 300 feet to 100 feet Madani Avenue connecting road. Walking distance from 300 feet wide Purbachal Expressway, POHS Metro rail station & Lake. East & west side two avenue road.

### Click here for google live location

Building G + 6.
[7 storied]
Single unit.
Apt. size: 1530 sft.
Duplex: 3060 sft.