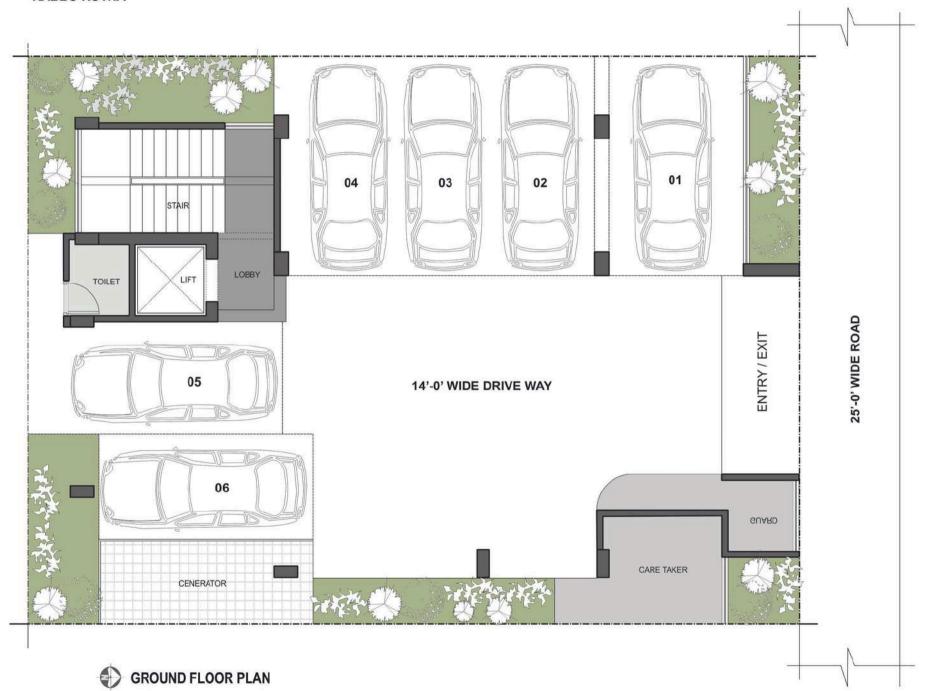

### Click here for google live location

Building G + 6.
[7 storied]
Single unit.
Apt. size: 1530 sft.
Duplex: 3060 sft.

#### 4.1 Building Entrance

- **Decorated front reception.**
- 'Secured decorative MS gate with lamp as per the perspective view of the building.
- 'Guard post.
- 'Comfortable internal driveway.
- **Attractive Apartment Logos.**
- 'Water Reserves (capacity 12000-13000 liters approximately).
- Fire protection.

#### 4.2 Reception Lobby

- 'Interior work on the ground floor.
- Reception Desk with intercom set.
- 'Tiled (mirror polish 24" x24") floor in reception area.
- 'Intercom connection from every apartment.
- A washroom for security guards and drivers.
- 'Driver's waiting areas