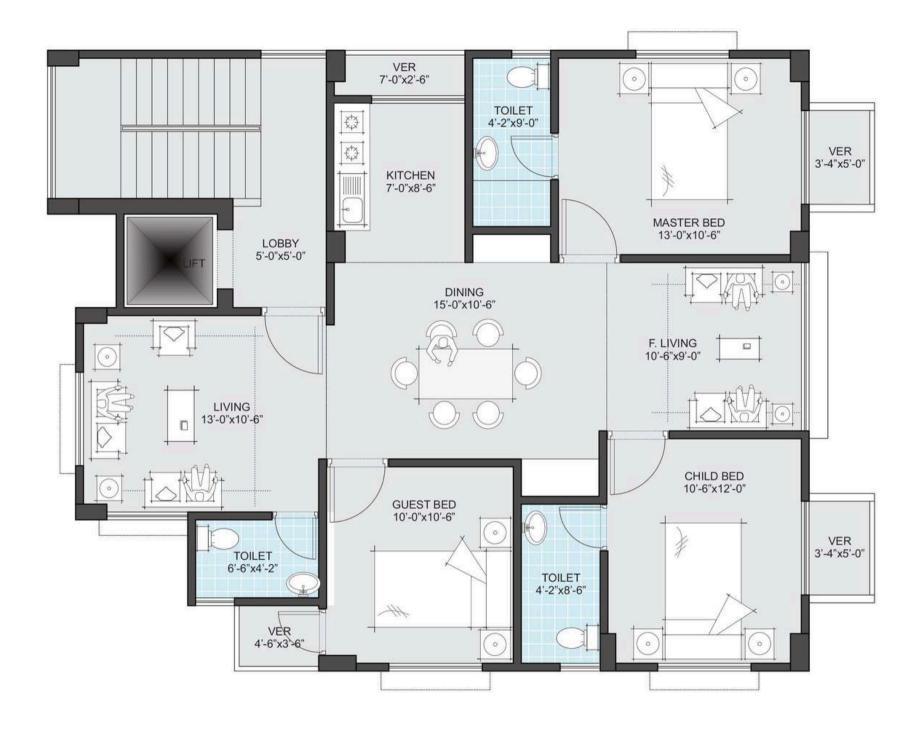

### Click here for google live location

Building G + 6.
[7 storied]
Single unit.
Apt. size: 1530 sft.
Duplex: 3060 sft.

## Main Apartment Features

#### 3.1 Doors

- Solid Shegun wooden Decorative Main Entrance Door with
- Door Chain.
- Check Viewer.
- Solid brass door knocker.
- Calling Bell Switch of Good Quality.
- Locative Apartment Number with logo of the company.
- Handle Lock.
- Safety Lock.
- 'Bathroom doors (cosmic) of durable PVC (RFL/Bengal) with matching color.
- 'Veneer (Shegun) Partex/Ambar flash door including mortise lock with French polish for internal doors & kitchen.
- Door frame of Shegun for the main door only & Mehogoni for the others.

#### 3.2 Floor

• 24"x24" mirror polished tiles from RAK/Greatwall/Akij/DBL in all rooms, verandahs except toilet & kitchen.

#### 3.3 Window / Grill

- Sliding windows as per architectural design of the building.
- '5 mm thickness glass (Nasir Glass/PHP) with mohair lining.
- 'Silver/ Blue colored aluminum (BTA/KAI/NIKKI) fitted with clear glass. v bv
- 'Safety grills (10 mm solid square bar) in all windows with matching enamel paint.
- 'Mosquito net provision in 4" aluminum sections except common area.

#### 3.4 Walls and Partitions

- 'External and internal walls of 5" thick with 1st class bricks.
- Wall surfaces of smooth finished plaster.

#### 3.5 Painting & Polishing (Berger/Elite/Asian)

- Plastic paint in all internal walls and ceilings in soft colors.
- French polished doorframes & shutters.
- · Before final painting front elevation of the building it will be done by layering.
- Exterior wall will be weather coat paint.
- Enamel paint in all grill.

#### 3.6 Electrical Features

- PVC pipe from National Polymer/Polymer for wiring.
- Original BBS/BRB/ Paradise wires.
- 'Havells/ ART DNA/ Energyplus/Osaka/equivalent switches and sockets.
- 'Separate Electric distribution box (Havells/Eaton/equivalent) for each apartment.
- 'Independent electric meter for each apartment (Hossaf/Cemco/Secure)
- Circuit breaker from Havells/ABB/equivalent.
- All power outlets with earth connection in all bed rooms.
- Telephone socket & TV point in master & living room.
- 'Concealed intercom line.
- Calling bell provision to Kitchen.
- Suitable light points in Verandahs & all rooms.
- 'Provision for A/C in master & 2nd bedroom.
- Two 3-pin power point for fridge in the dining area.
- Both side power point with multi socket in all bedrooms.
- CCTV monitoring in entry-exit point of the building.

#### 3.7 Kitchen Features

- 'Impressively designed platform with granite finish.
- Double burner gas point.
- \*RAK/Fu-Wang wall tiles (12"x24"/12"x20") up to 7 feet height all walls.
- 'Matching RAK/Greatwall/Akij floor & wall tiles.
- One high polish stainless counter top steel sink with mixer.
- \*Concealed hot and cold water lines.
- 'Suitable Exhaust fan.
- Provision for kitchen hood.
- One 3-pin power point for oven.

#### 3.8 Bathroom Features

- 'RAK/Cotto (Charu) soft color (white) sanitary wares in all bathrooms.
- 'RAK/Greatwall/Akij glazed tiles (12"x24"/12"x20") up to 7ft wall for all baths.
- Matching floor tiles in all bathrooms.
- Best quality (Sharif/Nazma/equivalent) chrome plated fittings with manufacturer's warranty.
- 'Hot water provision in the master bath & kitchen.
- 'Combo-Closet in master & 2nd bath and long pan for the other bath, lowdown with pedestal basin.
- 'Mirror in bathrooms with overhead lamps.
- 'Showerheads, push shower, towel rail, soap cases and tissue paper holder.
- Dining basin with mirror.
- Provision for washing machine in a suitable location in every apartment.

#### 3.9 Utilities Connection

- Electric supply connection will be individual meter for each apartment and water supply and sewerage will have common meter connection for the project.
- Fire extinguisher in every floor.