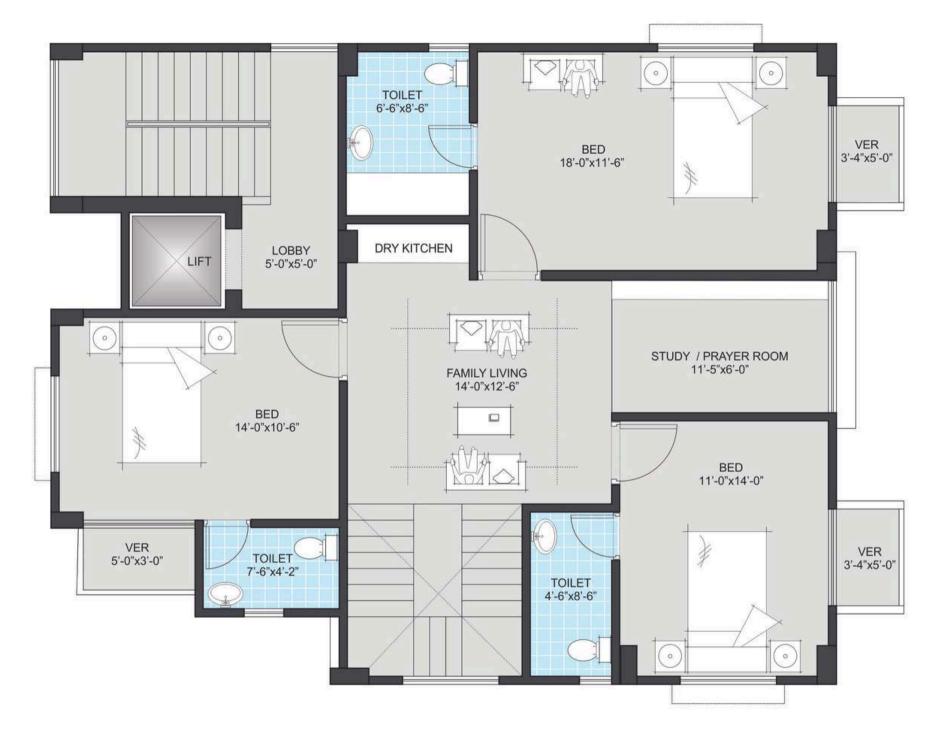

### Click here for google live location

Building G + 6.
[7 storied]
Single unit.
Apt. size: 1530 sft.
Duplex: 3060 sft.

## Main Apartment Features

#### 3.1 Doors

- Solid Shegun wooden Decorative Main Entrance Door with
- Door Chain.
- Check Viewer.
- Solid brass door knocker.
- Calling Bell Switch of Good Quality.
- Locative Apartment Number with logo of the company.
- Handle Lock.
- Safety Lock.
- 'Bathroom doors (cosmic) of durable PVC (RFL/Bengal) with matching color.
- 'Veneer (Shegun) Partex/Ambar flash door including mortise lock with French polish for internal doors & kitchen.
- Door frame of Shegun for the main door only & Mehogoni for the others.

#### 3.2 Floor

• 24"x24" mirror polished tiles from RAK/Greatwall/Akij/DBL in all rooms, verandahs except toilet & kitchen.

#### 3.3 Window / Grill

- Sliding windows as per architectural design of the building.
- '5 mm thickness glass (Nasir Glass/PHP) with mohair lining.
- 'Silver/ Blue colored aluminum (BTA/KAI/NIKKI) fitted with clear glass. v bv
- 'Safety grills (10 mm solid square bar) in all windows with matching enamel paint.
- 'Mosquito net provision in 4" aluminum sections except common area.

#### 3.4 Walls and Partitions

- 'External and internal walls of 5" thick with 1st class bricks.
- Wall surfaces of smooth finished plaster.

#### 3.5 Painting & Polishing (Berger/Elite/Asian)

- Plastic paint in all internal walls and ceilings in soft colors.
- French polished doorframes & shutters.
- · Before final painting front elevation of the building it will be done by layering.
- Exterior wall will be weather coat paint.
- Enamel paint in all grill.

#### 3.6 Electrical Features

- PVC pipe from National Polymer/Polymer for wiring.
- Original BBS/BRB/ Paradise wires.
- 'Havells/ ART DNA/ Energyplus/Osaka/equivalent switches and sockets.
- 'Separate Electric distribution box (Havells/Eaton/equivalent) for each apartment.
- 'Independent electric meter for each apartment (Hossaf/Cemco/Secure)
- Circuit breaker from Havells/ABB/equivalent.
- All power outlets with earth connection in all bed rooms.
- Telephone socket & TV point in master & living room.
- 'Concealed intercom line.
- Calling bell provision to Kitchen.
- Suitable light points in Verandahs & all rooms.
- 'Provision for A/C in master & 2nd bedroom.
- Two 3-pin power point for fridge in the dining area.
- Both side power point with multi socket in all bedrooms.
- CCTV monitoring in entry-exit point of the building.

#### 3.7 Kitchen Features

- 'Impressively designed platform with granite finish.
- Double burner gas point.
- \*RAK/Fu-Wang wall tiles (12"x24"/12"x20") up to 7 feet height all walls.
- 'Matching RAK/Greatwall/Akij floor & wall tiles.
- One high polish stainless counter top steel sink with mixer.
- \*Concealed hot and cold water lines.
- 'Suitable Exhaust fan.
- Provision for kitchen hood.
- One 3-pin power point for oven.

#### 3.8 Bathroom Features

- 'RAK/Cotto (Charu) soft color (white) sanitary wares in all bathrooms.
- 'RAK/Greatwall/Akij glazed tiles (12"x24"/12"x20") up to 7ft wall for all baths.
- Matching floor tiles in all bathrooms.
- Best quality (Sharif/Nazma/equivalent) chrome plated fittings with manufacturer's warranty.
- 'Hot water provision in the master bath & kitchen.
- 'Combo-Closet in master & 2nd bath and long pan for the other bath, lowdown with pedestal basin.
- 'Mirror in bathrooms with overhead lamps.
- 'Showerheads, push shower, towel rail, soap cases and tissue paper holder.
- Dining basin with mirror.
- Provision for washing machine in a suitable location in every apartment.

#### 3.9 Utilities Connection

- Electric supply connection will be individual meter for each apartment and water supply and sewerage will have common meter connection for the project.
- Fire extinguisher in every floor.