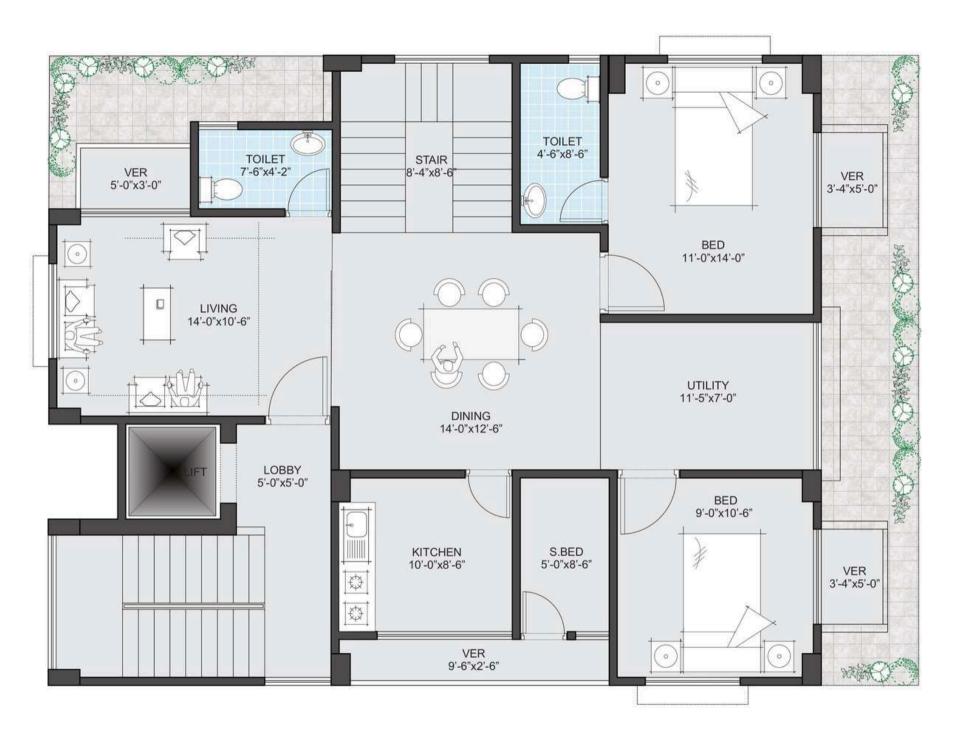

#### 4.4 Apartment Layouts

- 'Will maximize advantages, especially in relation to the daylight and outside view.
- \*Cross ventilation to be ensured throughout the apartments as per as possible.
- Privacy will be emphasized in designing the layout so that the master and second bedrooms are located away from the guest bedrooms and main entrance area.