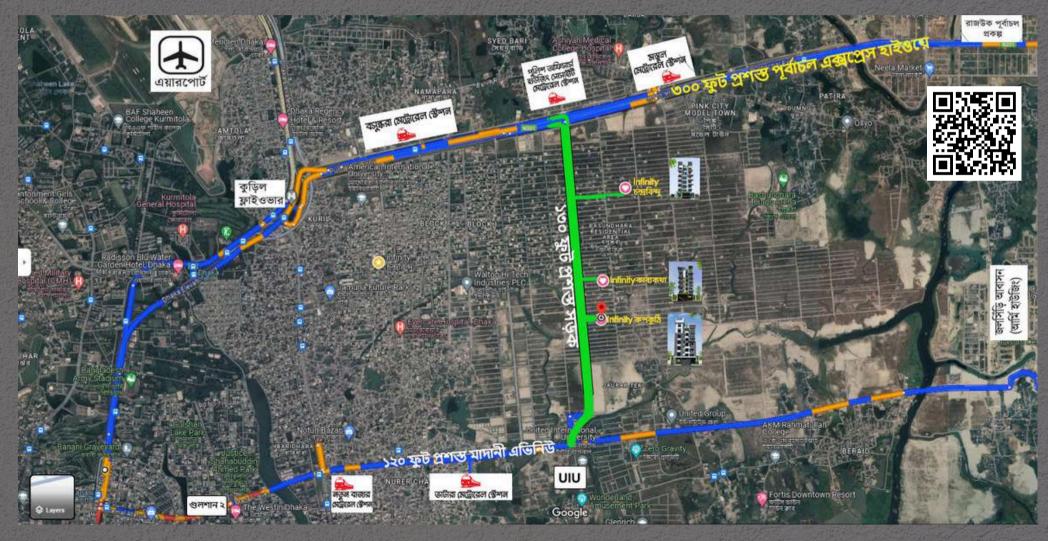

Beside 300 feet to 100 feet Madani Avenue connecting road. Walking distance from 300 feet wide Purbachal Expressway, POHS Metro rail station & Lake. East & west side two avenue road.

### **Click here for google live location**

Building G + 6.
[7 storied]
Single unit.
Apt. size: 1530 sft.
Duplex: 3060 sft.
Facing: South.

Building G + 6.
[7 storied]
Single unit.
Apt. size: 1530 sft.
Duplex: 3060 sft.
Facing: South.