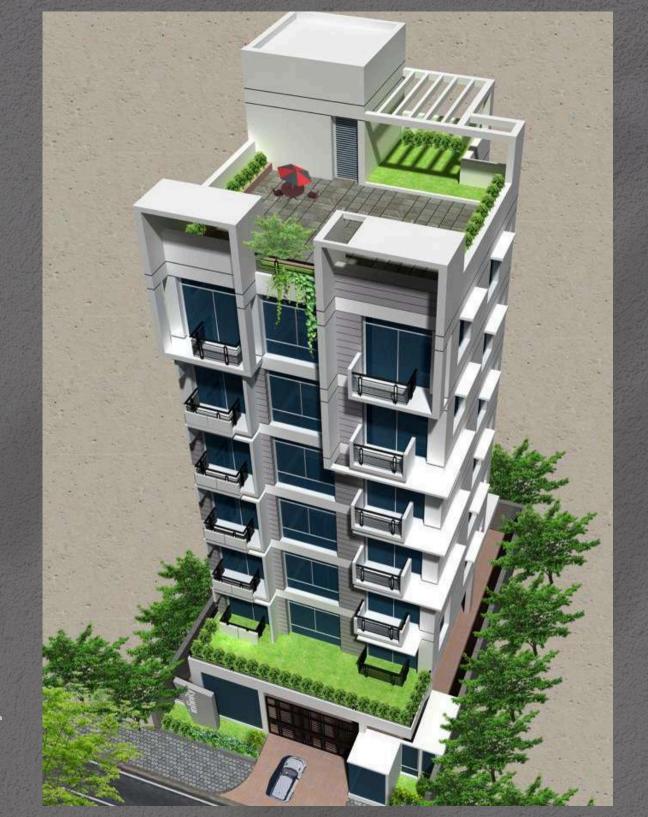

### **Click here for google live location**

Building G + 6.
[7 storied]
Single unit.
Apt. size: 1530 sft.
Duplex: 3060 sft.
Facing: South.

Building G + 6.
[7 storied]
Single unit.
Apt. size: 1530 sft.
Duplex: 3060 sft.
Facing: South.

**CHANDRABINDU** located in the clam and quite residential area of Basundhara. Enjoy unparalleled access to urban facilities such as shopping malls, renowned education institutions, the best hospitals, convenience of transportation, and abundance of recreation options.