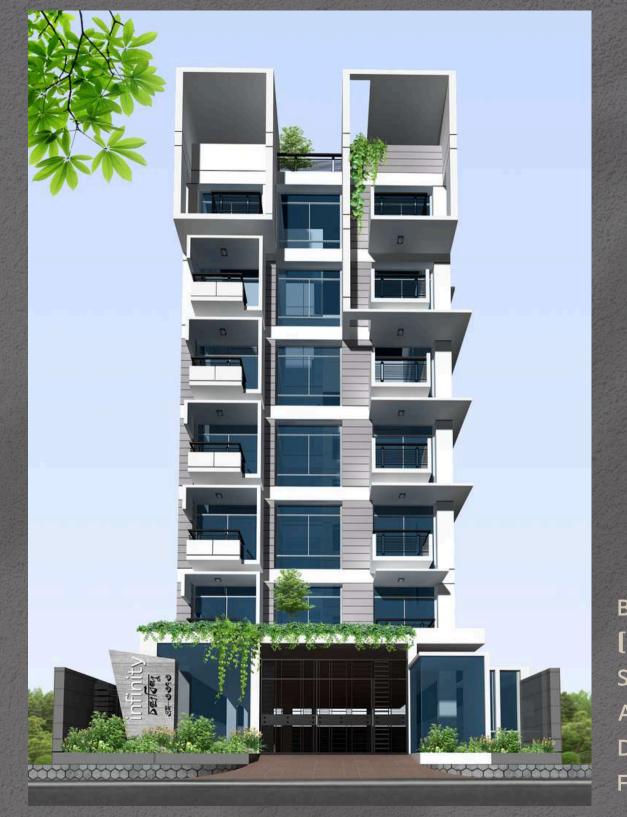

### **Click here for google live location**

Building G + 6.
[7 storied]
Single unit.
Apt. size: 1530 sft.
Duplex: 3060 sft.
Facing: South.

Building G + 6.
[7 storied]
Single unit.
Apt. size: 1530 sft.
Duplex: 3060 sft.
Facing: South.

### 4.1 Building Entrance

- **Decorated front reception.**
- 'Secured decorative MS gate with lamp as per the perspective view of the building.
- 'Guard post.
- ·Comfortable internal driveway.
- Attractive Apartment Logos.
- 'Water Reserves (capacity 12000-13000 liters approximately).
- 'Fire protection.