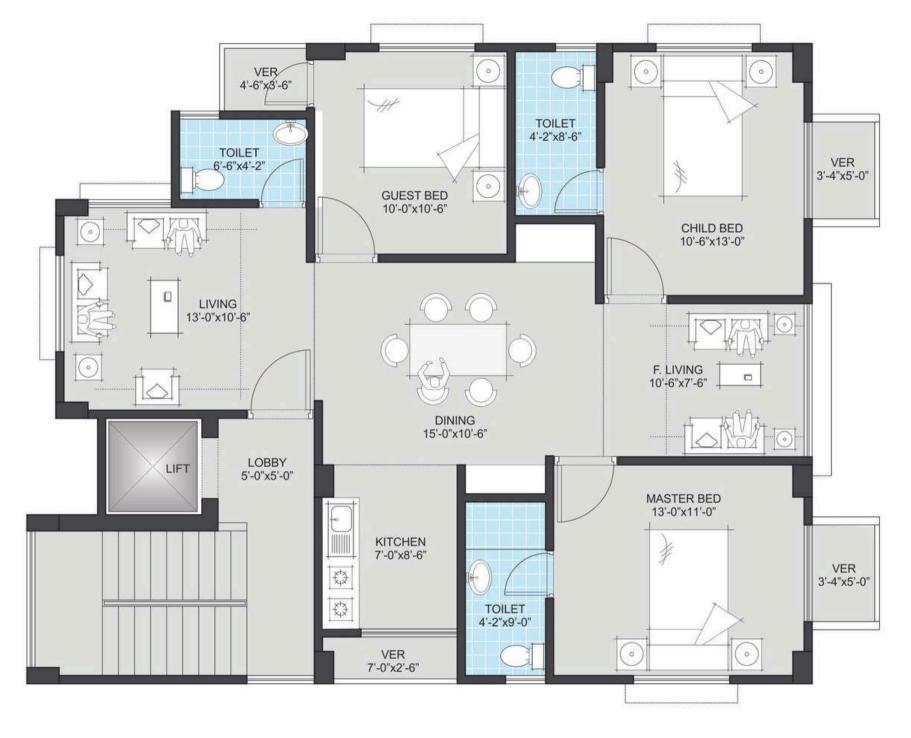

#### 4.4 Apartment Layouts

- 'Will maximize advantages, especially in relation to the daylight and outside view.
- \*Cross ventilation to be ensured throughout the apartments as per as possible.
- Privacy will be emphasized in designing the layout so that the master and second bedrooms are located away from the guest bedrooms and main entrance area.