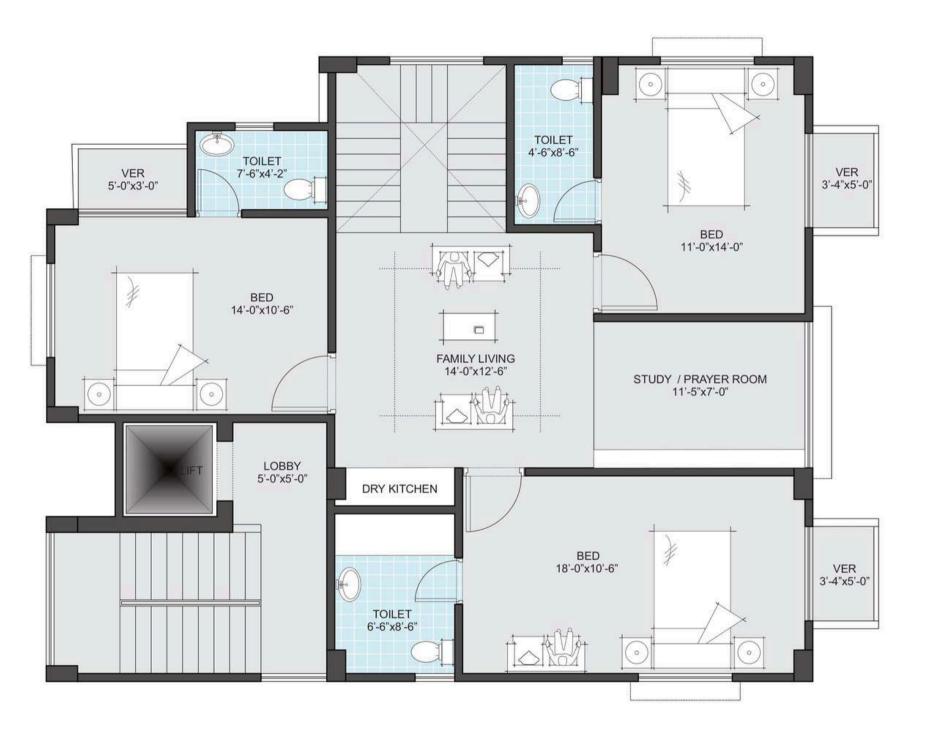

# Main Apartment Features

#### 4.4 Apartment Layouts

- 'Will maximize advantages, especially in relation to the daylight and outside view.
- \*Cross ventilation to be ensured throughout the apartments as per as possible.
- Privacy will be emphasized in designing the layout so that the master and second bedrooms are located away from the guest bedrooms and main entrance area.